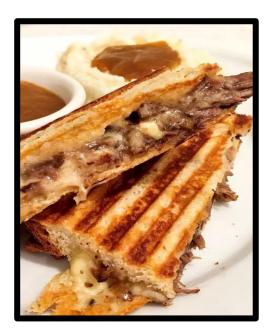

## Pot Roast Grilled Cheese

26677 S Highway 66, Unit A Claremore, OK 74019

918-266-1604 www.66nuts.com

## Ingredients

- Left over pot roast (or any kind of shredded meat)
- Peasant bread
- Terrapin Ridge Farms Sriracha Horseradish
- Butter
- Double Cream Truffle Cheese
- Cheddar

## **Directions**

- Spread butter on the peasant bread.
- Drizzle a good amount of Terrapin Ridge Farms Sriracha Horseradish and then layer the double cream truffle cheese and cheddar on top.
- Put the sandwich halves together and press in a panini press until they are nice and crunchy and the cheese has melted.
- Take a bite, watch the cheese pull from your mouth, and enjoy!