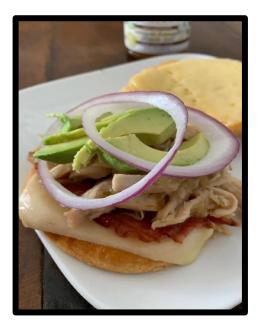

## California Chicken Sandwich

26677 S Highway 66, Unit A Claremore, OK 74019

918-266-1604 www.66nuts.com

## Ingredients

- Chicken Breast or Rotisserie Chicken (shredded)
- 1 Jar Amber Ale Pineapple Jalapeno Jam
- Swiss Cheese
- Avocado
- Red Onion
- Bacon Slices, 2 per sandwich
- Butter
- Brioche Bun

## **Directions**

- Coat chicken in Terrapin Ridge Farms Amber Ale Pineapple Jalapeno Jam and grill until preferred doneness.
- Prepare avocado slices, onion and bacon.
- Coat brioche bun with butter and place swiss cheese on top.
- Broil in the oven on high until cheese is melted.
- Remove from oven and spread Amber Ale Pineapple Jalapeno Jam on the bun.
- Add chicken, bacon, avocado and top the bun. Enjoy!